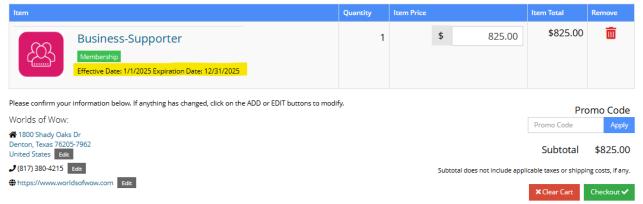

The entire level icon/box will be outlined in green with a checkmark in the upper right corner.

Click the green Review & Checkout button.

On the checkout page, you have the opportunity to review and edit/update your mailing address, phone number and website if needed.

You will also see the Effective Date (term) of your renewal membership. Please review this and be sure that the term dates are correct.

Click the green Checkout button, in the payment window enter your payment information And click the green Submit Your Order button. A confirmation will be automatically sent.