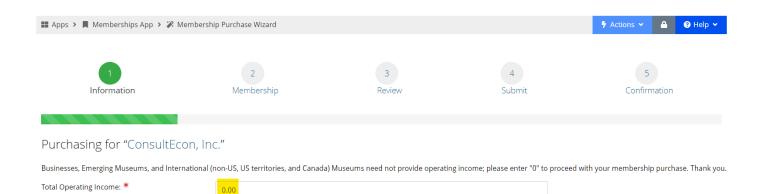

The Membership Purchase Wizard will open.

## Be sure to enter "0" for the total operating income.

Businesses need not provide income level (this is needed to determine museum membership levels). Click next-

The business membership levels appear, select your renewal level with + Add to Cart.