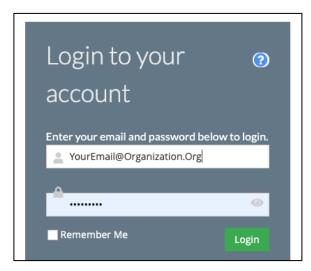

## Click on Member Database-

Login to your account; if you have your credentials saved to your device this step will be bypassed and you'll go directly to your MyACM account.

#### For a First Time Login-

I. Go to <u>https://myacm.childrensmuseums.org</u>, select "Click here to reset your password", and follow the steps to access your account.

2. Under the Account tab: Review your profile information and make any necessary changes.