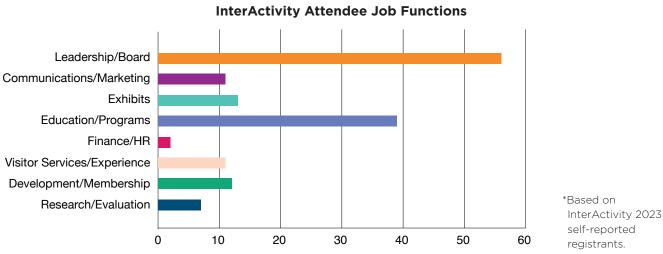

## Who

InterActivity is the largest gathering of children's museum professionals in the world.

## registrants.