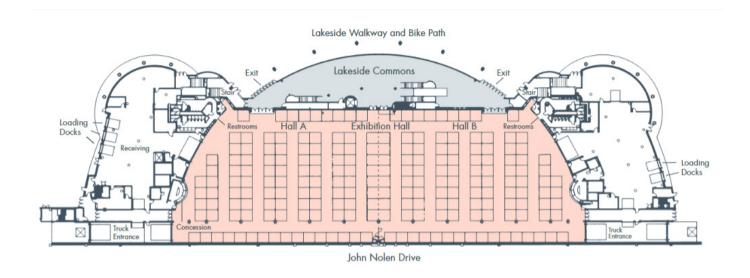

## Where

InterActivity will be held in held in Madison, WI at the Monona Terrace Community and Convention Center. The ACM MarketPlace will be held on on Level 1 in Exhibit Hall A. Most concurrent sessions will be held in Level 4 meeting rooms. Plenary sessions will be held in Exhibit Hall B.