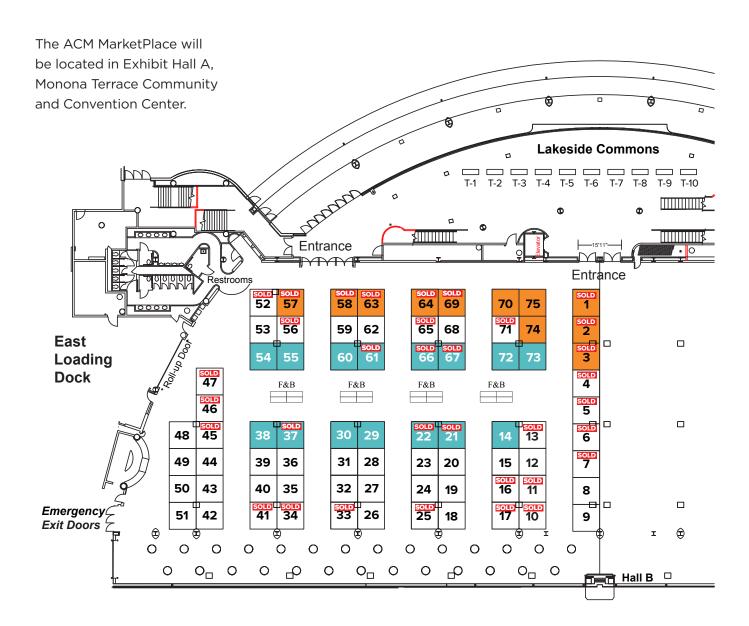

## Where

InterActivity will be held in held in Madison, WI at the Monona Terrace Community and Convention Center. The ACM MarketPlace will be held on on Level 1 in Exhibit Hall A. Most concurrent sessions will be held in Level 4 meeting rooms. Plenary sessions will be held in Exhibit Hall B.

## Reserved for exhibitors that also sponsor InterActivity at \$6k or higher

Reserved for Prime Location exhibitors

#### Booths 1-75

measure 10' x 10' and come with a standard 8' high back wall, 3' high side drape, 6' draped table, and chairs.

#### Tabletops T1-T10

include one draped 6' table and two chairs.