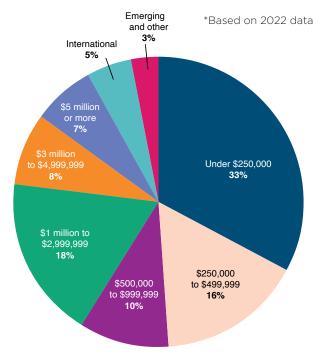

## Welcome to InterActivity

## What

InterActivity is the annual conference held by the Association of Children's Museums (ACM) for museum professionals, community partners, and business consultants. InterActivity sparks conversations about children's museums that last all year long.

## Who

InterActivity is the largest gathering of children's museum professionals in the world.



## registrants.

## **ACM Museum Membership Budget Categories**







## Where

InterActivity will be held in held in Madison, WI at the Monona Terrace Community and Convention Center. The ACM MarketPlace will be held on on Level 1 in Exhibit Hall A. Most concurrent sessions will be held in Level 4 meeting rooms. Plenary sessions will be held in Exhibit Hall B.



ACM has two central lenses that guide our work diversity, equity, accessibility, and inclusion (DEAI); and environmental resiliency. In your advertisements, exhibiting, and sponsorships with ACM we invite you to highlight these elements, aspirations, and accomplishments in your own work to resonate with our values and those of our community.

## **Exhibit at InterActivity**



## **ACM MarketPlace Schedule**

### Move In

May 15

8:00 a.m. to 2:00 p.m.\*

## **Event Hours**

May 15

5:00 p.m. t