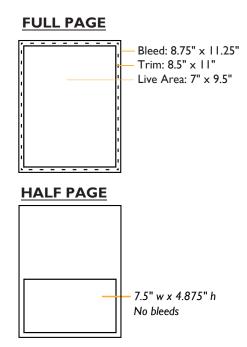

|                       | Final                           | minary &<br>Programs<br>Ad Package) | Final Pi        | rogram Only           |
|-----------------------|---------------------------------|-------------------------------------|-----------------|-----------------------|
| Deadline              | Wednesday,<br>November 29, 2023 |                                     |                 | riday,<br>ary 9, 2023 |
|                       | ACM<br>Member                   | Nonmember                           |                 | Nonmember             |
| Inside Half<br>Page   | \$895                           | \$1,095                             | \$695           | \$795                 |
| Inside Full<br>Page   | \$1,095                         | \$1,295                             | \$795           | \$895                 |
| Inside Front<br>Cover | \$1,595<br>sold                 | \$1,795<br>sold                     | \$1,095<br>sold | \$1,195<br>sold       |
| Inside Back<br>Cover  | \$1,595                         | \$1,795                             | \$1,095         | \$1,195               |
| Outside<br>Back Cover | \$1,895<br>sold                 | \$2,095<br>sold                     | \$1,395<br>sold | \$1,595<br>sold       |