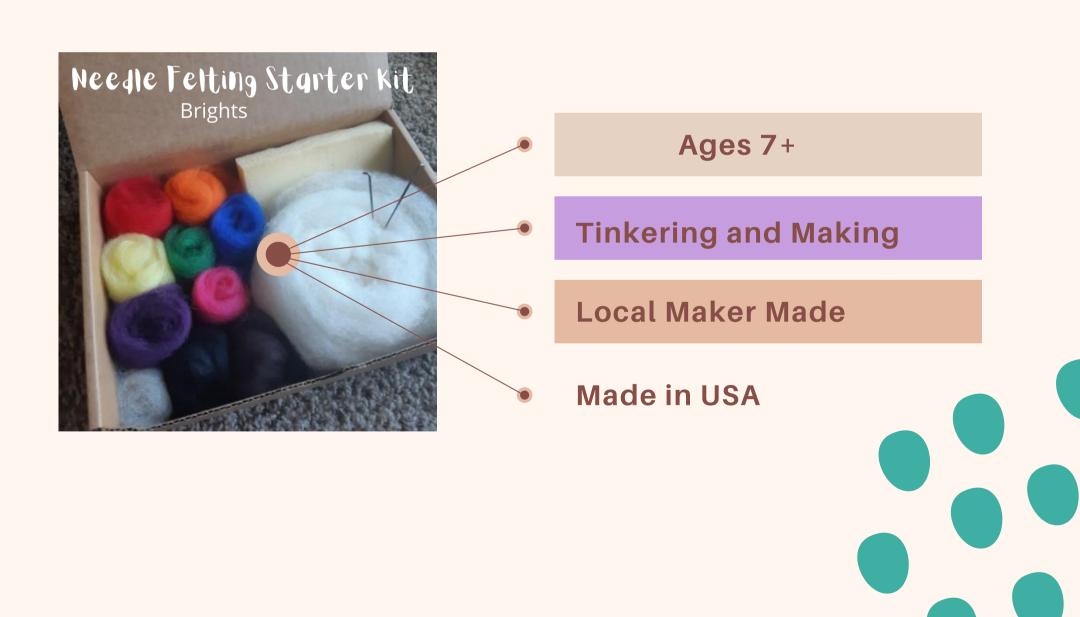

Ages 24Mo+

Machine Washable



#### Plush Chick

Cost: \$9.99 Retail: \$4.00 Margin: 60%



Soft Stuffed Animal

Ages 24Mo+

**Machine Washable** 





### Color Assemble Play

Cost: \$6.50 Retail: \$12.99 Margin: 50%



#### Ages 5+

The Color Assemble and Play Collection features beautifully designed cardboard animals. Each set can be colored, put together, and then played with as a set. A unique and stylish project for a rainy day, or for everyday fun!



#### Water Bead Sensory Bin

Cost: \$18.00 Retail:\$30.00 Margin:40%



Locally Made- Local Maker

**Sensory Play** 

**Fine Motor Skill Development** 

**Open Ended Play** 



## Joyful Journal Printmaking Kit

Cost: \$13.50 Retail:\$27.00 Margin: 50%





#### Needle Felting Starter Kit

Cost: \$30.00 Retail:\$59.50 Margin:49.6%





#### Bat Lab

Cost: \$8.00 Retail:\$16.99 Margin: 52.9%





**Dissect up to 3 times!** 

Ages 6+



# When I feel happy

Cost: \$3.75 Retail: \$7.99 Margin: 53.1%









Cost: \$13.50 Retail:\$27.00 Margin: 50%



Ages 8+

Make four different models

After building you can use enjoy the model as you play!

### Wizard Potion Science Kit

Cost: \$12.50 Retail:\$26.00 Margin: 51.9%

Ages 8 +

Whimsical Chemistry Kit

Makes 5 different drinks







#### Musical Lili Llama

Cost: \$23.85 Retail:\$ 50.00 Margin: 52.3%



Ages 12mo+

Measures 12.25 x 7.25 x 10.5 H in

All wood toys have non-toxic water based finishes.

This product meets or exceeds EN71 and CPSIA safety regulations

#### Musical fun and activities:



### Blockaroo Castle

Cost: \$40 Retail:\$80.95 Margin: 50.6%



Ages 3