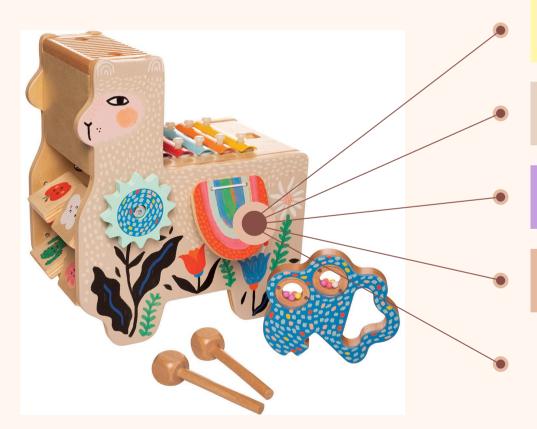

#### Musical Lili Llama

Cost: \$23.85 Retail:\$ 50.00 Margin: 52.3%

Ages 12mo+

Measures 12.25 x 7.25 x 10.5 H in

All wood toys have non-toxic water based finishes.

This product meets or exceeds EN71 and CPSIA safety regulations

#### Musical fun and activities: