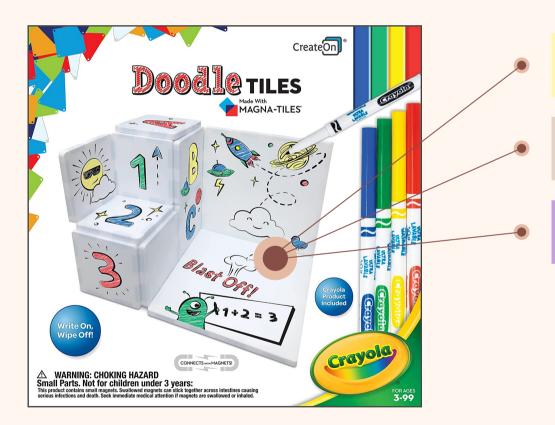

#### Magna Tiles Dodle Tiles

Cost: \$15 Retail:\$30 Margin: 50\$

Ages 3+

interactive magnetic building set

Reusable, wipe-off tile to draw your next design!