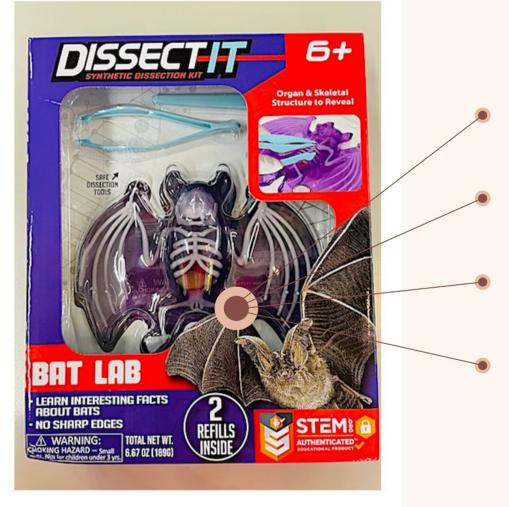

#### Bat Lab

Cost: \$8.00 Retail:\$16.99 Margin: 52.9%

**Dissect up to 3 times!** 

Ages 6+