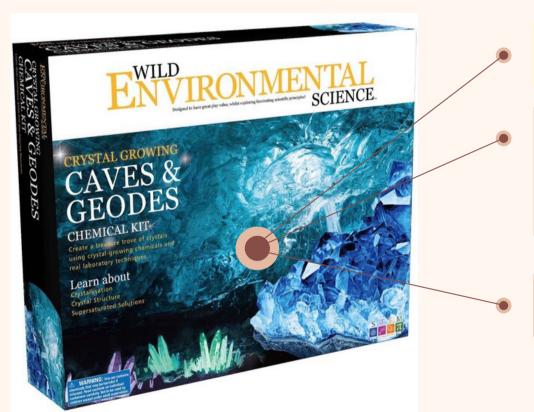

#### Caves and Geodes Chemistry Kit

Cost: \$17.50 Retail:\$36.99 Margin: 52.7%

Ages 8+

Learn about crystallization, crystal structure and supersaturated solutions

**Conforms to ASTM and CPSIA standards** 