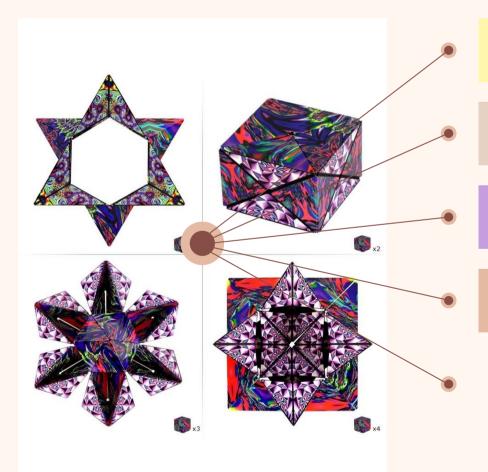

### Shashibo

Cost: \$11 Retail: \$24.99 Margin: 56%

Fidget Magnet Cube

36 Rare Earth Magnets

**Tear-Proof Material** 

ShapeShift into over 70 shapes

**Award Winning Toy** 