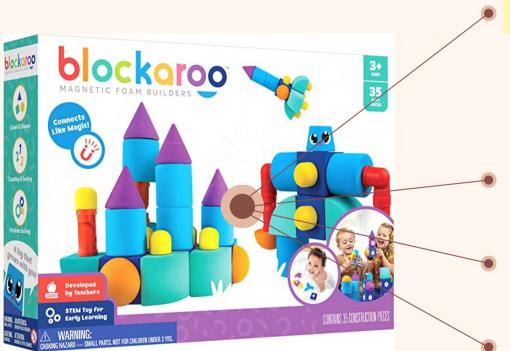

### Blockaroo Castle

Cost: \$40 Retail:\$80.95 Margin: 50.6%

Ages 3+

Earned the Mom's Choice Award, Tillywig Brain Child Award, and the Parent and Teacher Choice Award.

100% dishwasher safe, mold free, and insanely durable

Foam magnetic blocks click together like magic, rotate 360-degrees, and always attract to each other