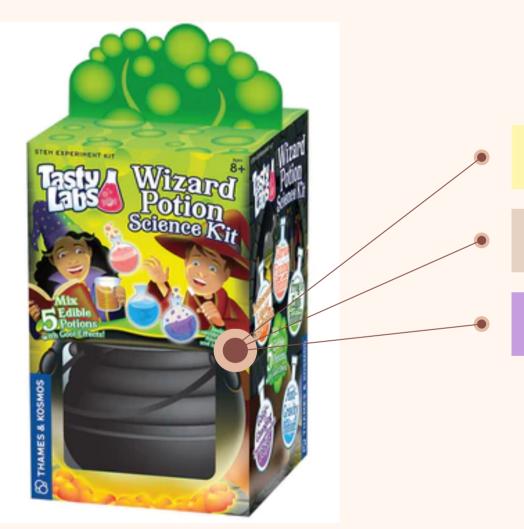

### Wizard Potion Science Kit

Cost: \$12.50 Retail:\$26.00 Margin: 51.9%

Ages 8 +

Whimsical Chemistry Kit

Makes 5 different drinks