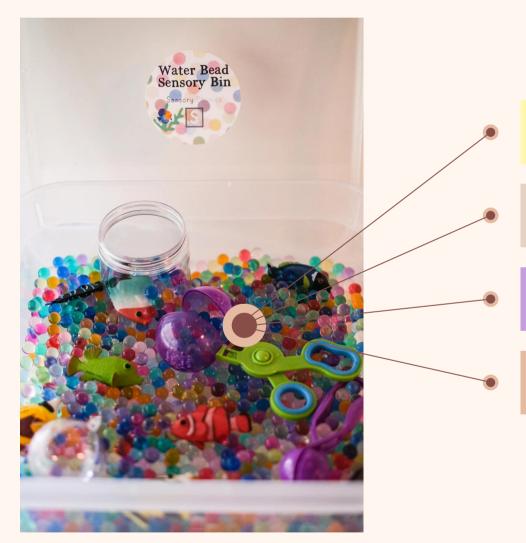

#### Water Bead Sensory Bin

Cost: \$18.00 Retail:\$30.00 Margin:40%

Locally Made- Local Maker

**Sensory Play** 

**Fine Motor Skill Development** 

**Open Ended Play** 