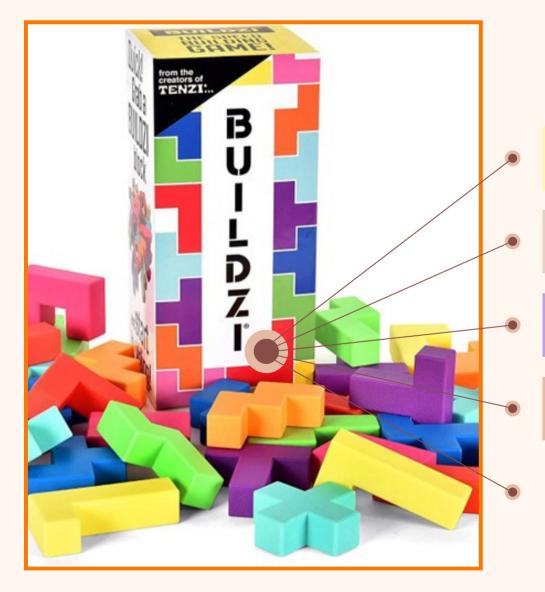

#### Buildzi Cost: \$11 Retail:\$27.99 Margin: 50%

**Great for 2-6 Players** 

Ages 8+

STEM Toy

ASTRA Best toy 8+

**Teacher Favorite** 