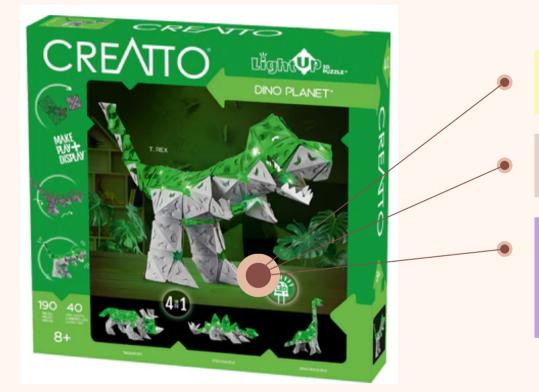

# When I feel happy

Cost: \$3.75 Retail: \$7.99 Margin: 53.1%

Cost: \$13.50 Retail:\$27.00 Margin: 50%

Ages 8+

Make four different models

After building you can use enjoy the model as you play!