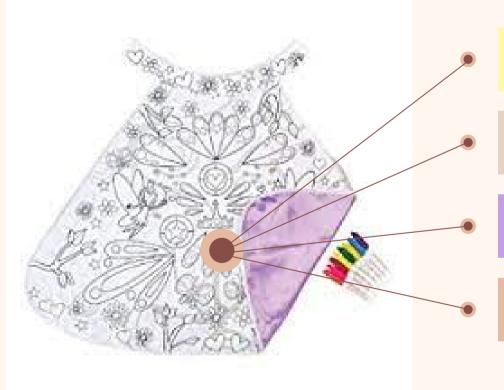

# Color a Cape

Cost: \$10.50 Retail:\$23.99 Margin: 50%

Sized for 3-6 Year Olds

Encourage Artistic Creativity

Color fades after multiple washes

Velco Strap Attachment

Cost: \$10 Retail:\$19.99 Margin: 50%

24 Emotion Flashcards