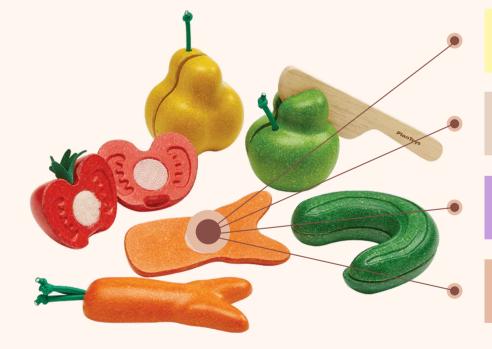

## Wonky Fruit and Vegetables

Cost: \$15.00 Retail:\$29.99 Margin: 50%

Ages 18 Months+

Sustainably Made

Chemical Free rubber wood

Imperfect is still edible and tasty!