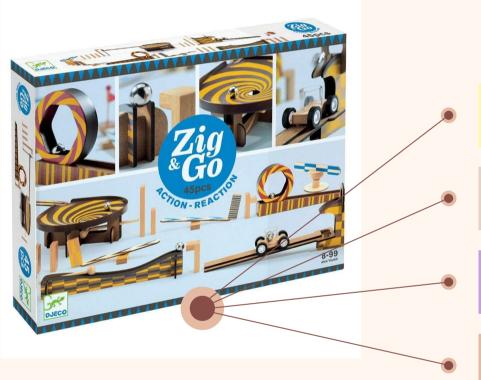

# When I feel happy

Cost: \$3.75 Retail: \$7.99 Margin: 53.1%

Cost: \$13.50 Retail:\$27.00 Margin: 50%

Ages 8+

Make four different models

After building you can use enjoy the model as you play!