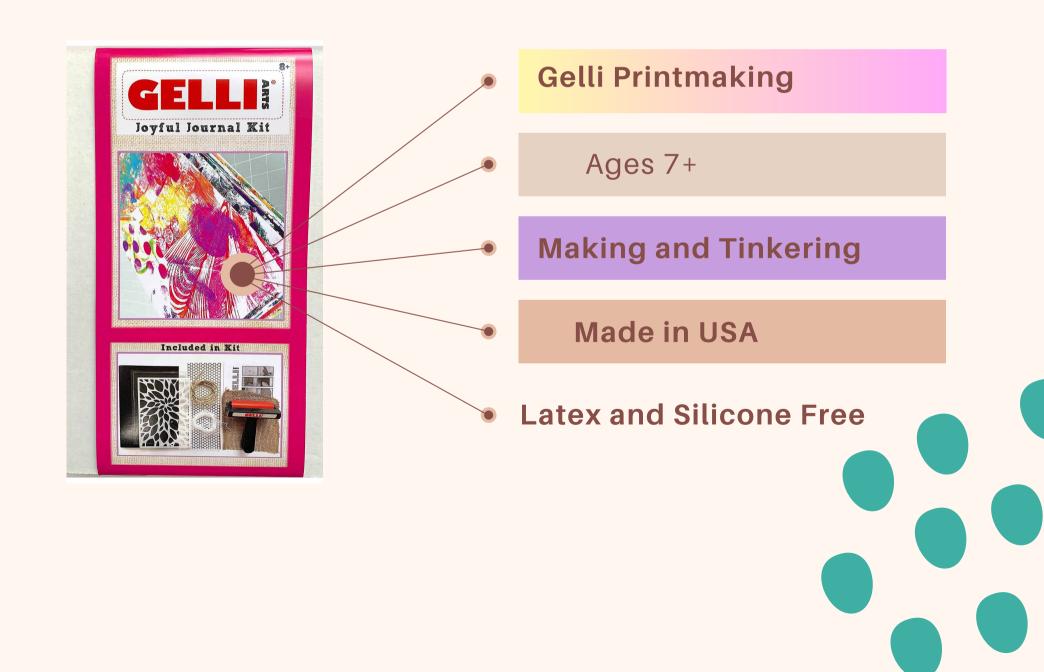

# Fernie Fawn

Cost: \$9.50 Retail: \$20.99 Margin: 54.7%



Soft Stuffed Animal

Ages 24Mo+

Machine Washable



#### Plush Chick

Cost: \$9.99 Retail: \$4.00 Margin: 60%



Soft Stuffed Animal

Ages 24Mo+

**Machine Washable** 





### Color Assemble Play

Cost: \$6.50 Retail: \$12.99 Margin: 50%



#### Ages 5+

The Color Assemble and Play Collection features beautifully designed cardboard animals. Each set can be colored, put together, and then played with as a set. A unique and stylish project for a rainy day, or for everyday fun!



#### Water Bead Sensory Bin

Cost: \$18.00 Retail:\$30.00 Margin:40%



Locally Made- Local Maker

**Sensory Play** 

**Fine Motor Skill Development** 

**Open Ended Play** 



## Joyful Journal Printmaking Kit

Cost: \$13.50 Retail:\$27.00 Margin: 50%





#### Needle Felting Starter Kit

Cost: \$30.00 Retail:\$59.50 Margin:49.6%





#### Bat Lab

Cost: \$8.00 Retail:\$16.99 Margin: 52.9%





**Dissect up to 3 times!** 

Ages 6+



# When I feel happy

Cost: \$3.75 Retail: \$7.99 Margin: 53.1%









Cost: \$13.50 Retail:\$27.00 Margin: 50%



Ages 8+

Make four different models

After building you can use enjoy the model as you play!

### Wizard Potion Science Kit

Cost: \$12.50 Retail:\$26.00 Margin: 51.9%

Ages 8 +

Whimsical Chemistry Kit

Makes 5 different drinks







#### Musical Lili Llama

Cost: \$23.85 Retail:\$ 50.00 Margin: 52.3%



Ages 12mo+

Measures 12.25 x 7.25 x 10.5 H in

All wood toys have non-toxic water based finishes.

This product meets or exceeds EN71 and CPSIA safety regulations

#### Musical fun and activi