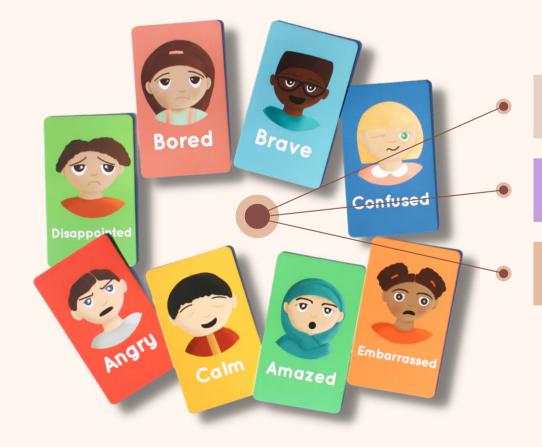

# Color a Cape

Cost: \$10.50 Retail:\$23.99 Margin: 50%

Sized for 3-6 Year Olds

Encourage Artistic Creativity

Color fades after multiple washes

Velco Strap Attachment

Cost: \$10 Retail:\$19.99 Margin: 50%

24 Emotion Flashcards

Improve Emotional Literacy

Ages 2+