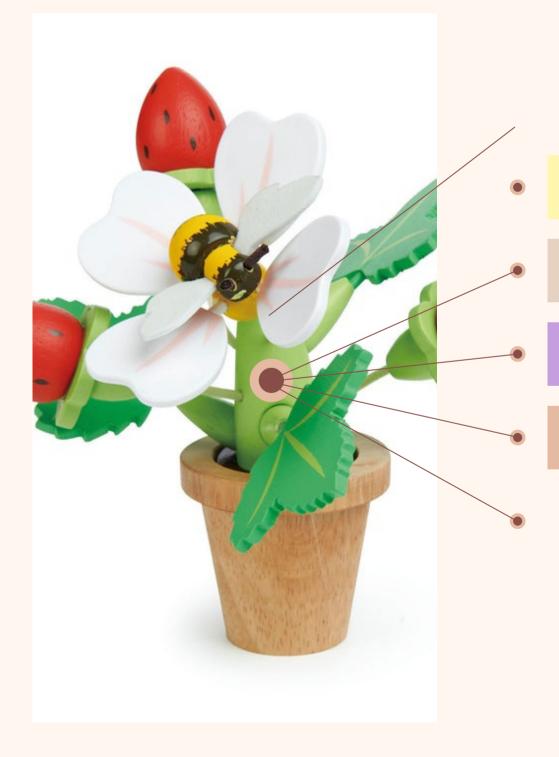

## Strawberry Fields Flower Pot

Cost: \$11 Retail:\$22 Margin: 50%

Movable Parts to Design Your Own

Magnetic Bee

Ages 3+

Meets safety standard EN71, ASTM F963 and AS/NZS ISO.

Ethical Toy