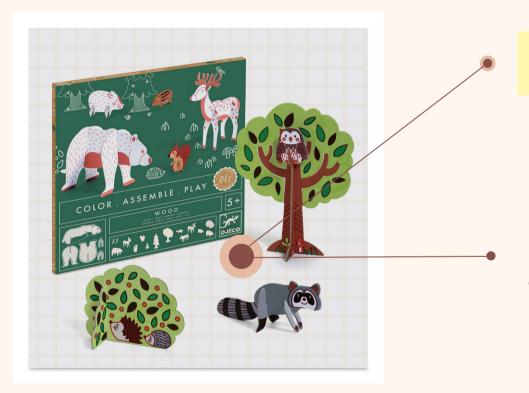

### Color Assemble Play

Cost: \$6.50 Retail: \$12.99 Margin: 50%

#### Ages 5+

The Color Assemble and Play Collection features beautifully designed cardboard animals. Each set can be colored, put together, and then played with as a set. A unique and stylish project for a rainy day, or for everyday fun!