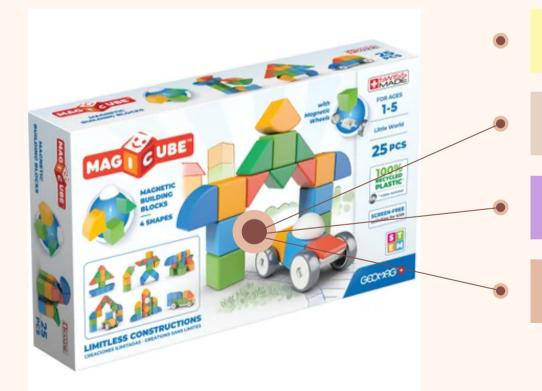

## Magicube Magnetic Blocks

Cost: \$30.00 Retail:\$59.99 Margin: 50%

Ages 1-5

100% Recycled Plastic

**Fine Motor Skills** 

Durable, Easy to Clean