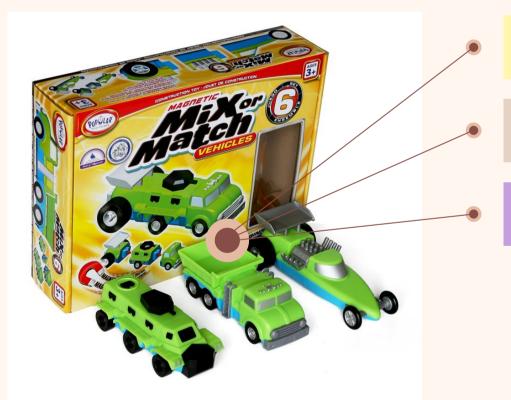

#### Magnetic Mix or Match

Cost: \$ Retail: \$ Margin:

Ages 2+

Set of 3 Vehicles.

Magnetic Locking System, Mix, and Match Vehicles.