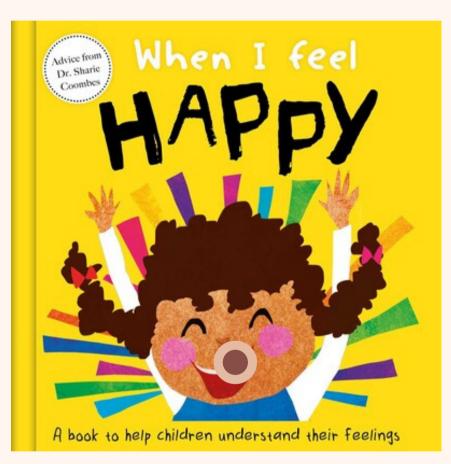

# When I feel happy

Cost: \$3.75 Retail: \$7.99 Margin: 53.1%

Cost: \$13.50 Retail:\$27.00 Margin: 50%

Ages 8+

Make four different models

After building you can use enjoy the model as you play!