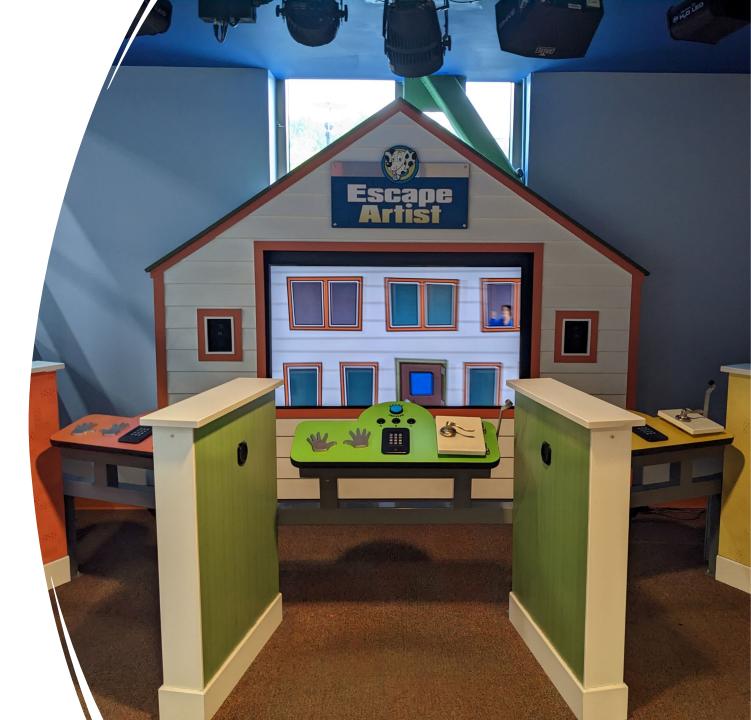

# Home Safe Home



# Green Screen Interactive



# Interactive Fire Engine



## Escape Artist



# Make and Escape Plan



## Entrance and Exit Polling Kiosk



## Focus of Dalmatian Station

- Partnering with the SC State Fire Marshall and BPI.
- Eye opening to the EdVenture staff.
- Correct and consistent information.
- Adjust content to keep our guest engaged.

# How guests can take what they learned home.

- Making and practicing a family fire escape plan.
- Encouraging families to create and practice these plans.

# Home Safe Home Mini Games



- Home Fire Escape Plan Mini Game.
- Smoke Alarm Sounds Mini Game.
- Hazards Mini Game.



-0

### Draw 2 ways out of every room in this **apartment** floorplan.









#### Draw 2 ways out of every room in this **apartment** floorplan.

-0



#### $\bullet \bullet \bullet \bullet \bullet \bullet$

💼 C 💛 🔵