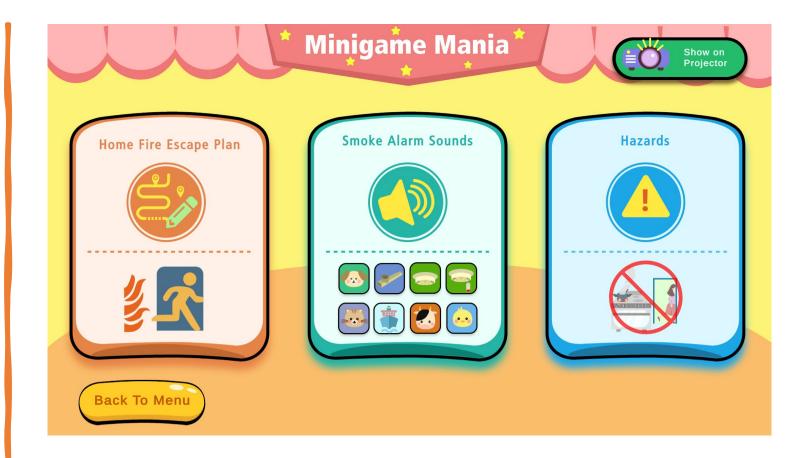

# Home Safe Home Mini Games

- Home Fire Escape Plan Mini Game.
- Smoke Alarm Sounds Mini Game.
- Hazards Mini Game.

-0