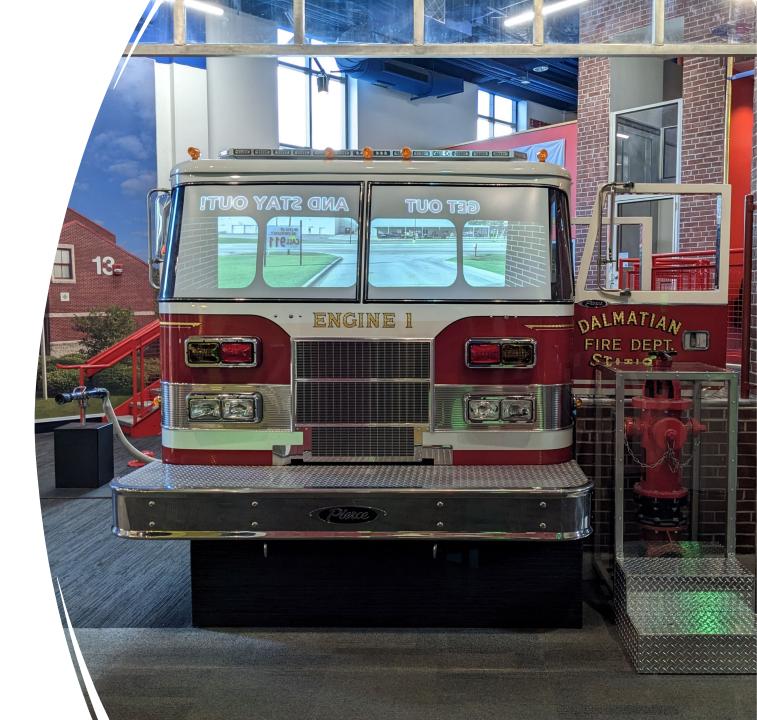

# Home Safe Home



# Green Screen Interactive



# Interactive Fire Engine



## Escape Artist



# Make and Escape Plan



## Entrance and Exit Polling Kiosk



## Focus of Dalmatian Station

- Partnering with the SC State Fire Marshall and BPI.
- Eye opening to the EdVenture staff.
- Correct and consistent information.
- Adjust content to keep our guest engaged.

# How guests can take what they learned home.

- Making and practicing a family fire escape plan.
- Encouraging families to create and practice these plans.

# Home Safe Home Mini Games



- Home Fire Escape Plan Mini Game.
- Smoke Alarm Sounds Mini Game.
- Hazards Mini Game.



-0

### Draw 2 ways out of every room in this **apartment** floorplan.









#### Draw 2 ways out of every room in this **apartment** floorplan.

-0



#### $\bullet \bullet \bullet \bullet \bullet \bullet$

💼 C 💛 🔵