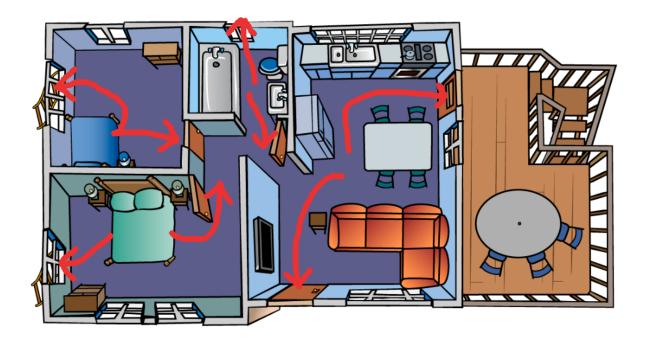

### Draw 2 ways out of every room in this **apartment** floorplan.

#### Draw 2 ways out of every room in this **apartment** floorplan.

-0