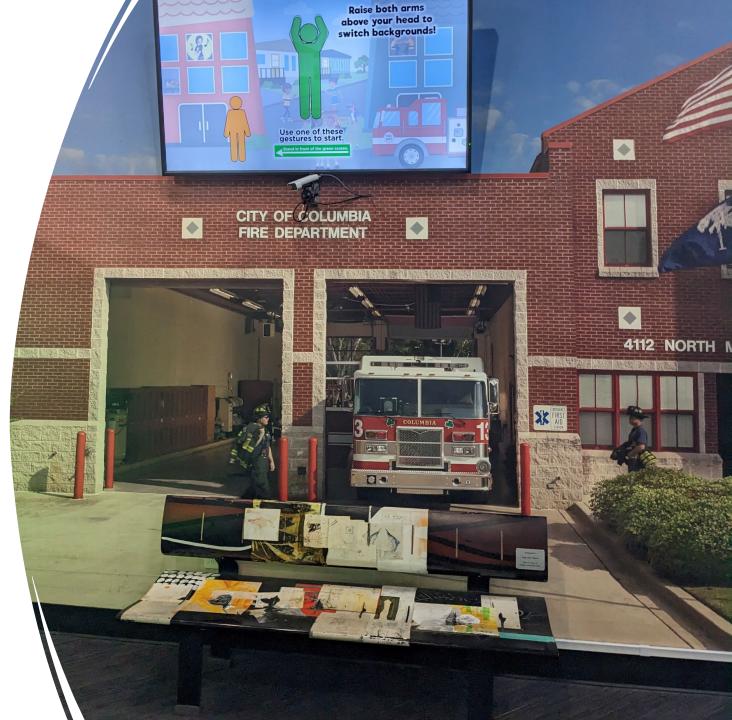

# Green Screen Interactive

## Focus of Dalmatian Station

- Partnering with the SC State Fire Marshall and BPI.
- Eye opening to the EdVenture staff.
- Correct and consistent information.
- Adjust content to keep our guest engaged.