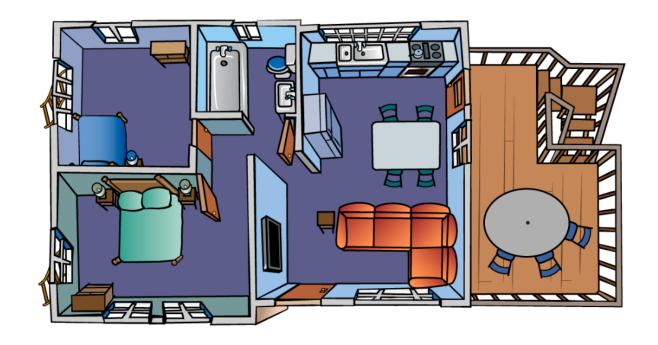

### Draw 2 ways out of every room in this **apartment** floorplan.

#### Draw 2 ways out of every room in this **apartment** floorplan.

-0