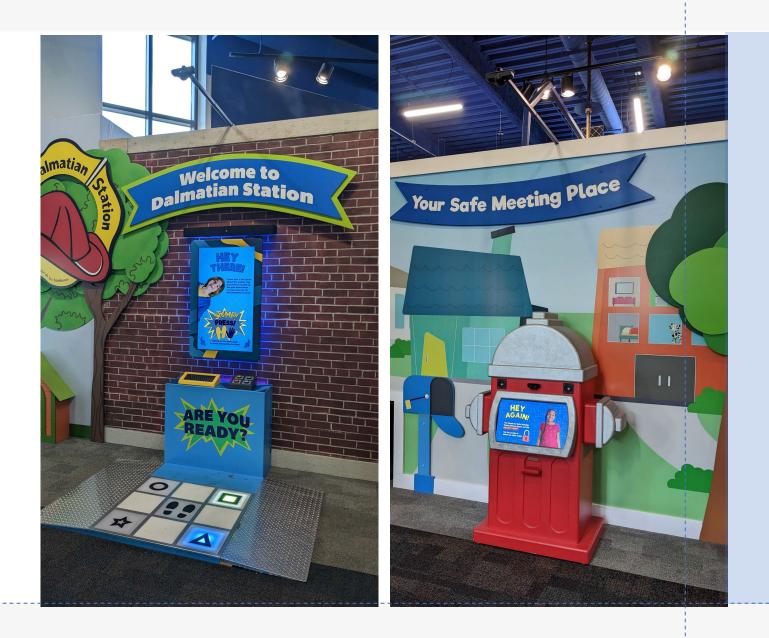

## Focus of Dalmatian Station

- Partnering with the SC State Fire Marshall and BPI.
- Eye opening to the EdVenture staff.
- Correct and consistent information.
- Adjust content to keep our guest engaged.