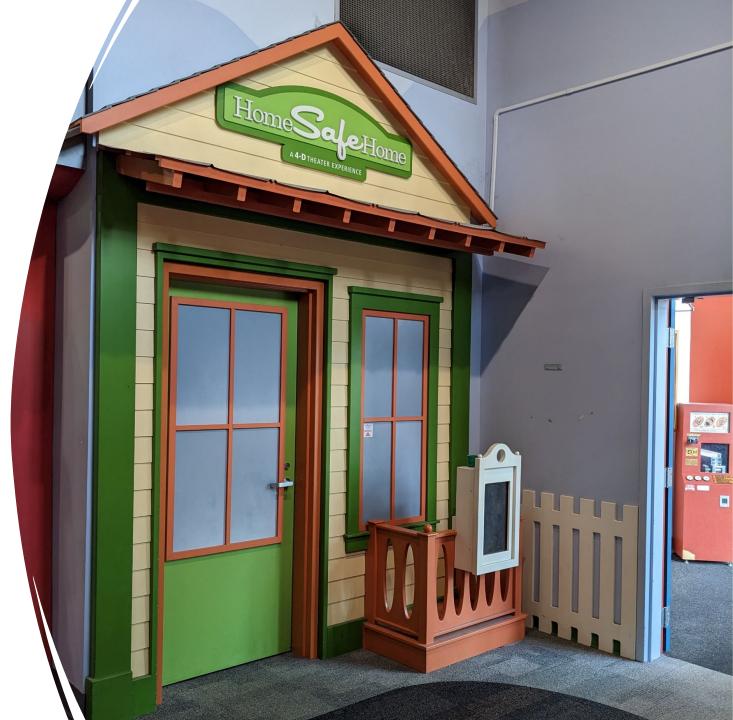

# Home Safe Home



# Green Screen Interactive



# Interactive Fire Engine



## Escape Artist



# Make and Escape Plan



## Entrance and Exit Polling Kiosk



## Focus of Dalmatian Station

- Partnering with the SC State Fire Marshall and BPI.
- Eye opening to the EdVenture staff.
- Correct and consistent information.
- Adjust content to keep our guest engaged.

# How guests can take what they learned home.

- Making and practicing a family fire escape plan.
- Encouraging families to create and practice these plans.

# Home Safe Home Mini Games



- Home Fire Escape Plan Mini Game.
- Smoke Alarm Sounds Mini Game.
- Hazards Mini Game.



-0

### Draw 2 ways out of every room in this **apartment** floorplan.









#### Draw 2 ways out of every room in this **apartment** floorplan.

-0



#### $\bullet