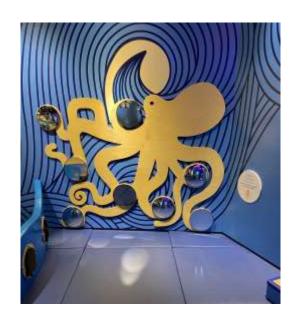

#### 오감이와 함께하는 공룡체조!

<The dinosaurs have appeared – Arsaurus> APP

경기북부어린이박물관 ARsaur...

Dinosaur activity center

: Programs will be operated for a month to commemorate the Dinosaur Zone exhibitior

Octopus Leg Catching Game.