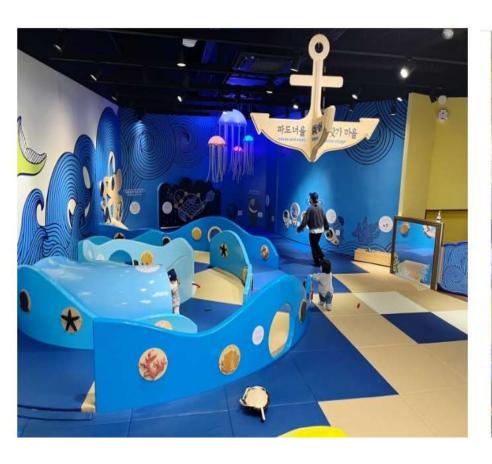

#### III. Enhance renovation and exhibition Gyeonggi Northern Children's Museum

1 Floor : Climber Zone / Dinosaur Zone / Infant Zone

2 Floor: Forest Ecological Zone/WaterPlay Zone/Animal House Zone/Special Exhibition

Water play zone: Water gun play level that has nothing to do with the ecological environment of the forest, which is the subject, and excessive failure