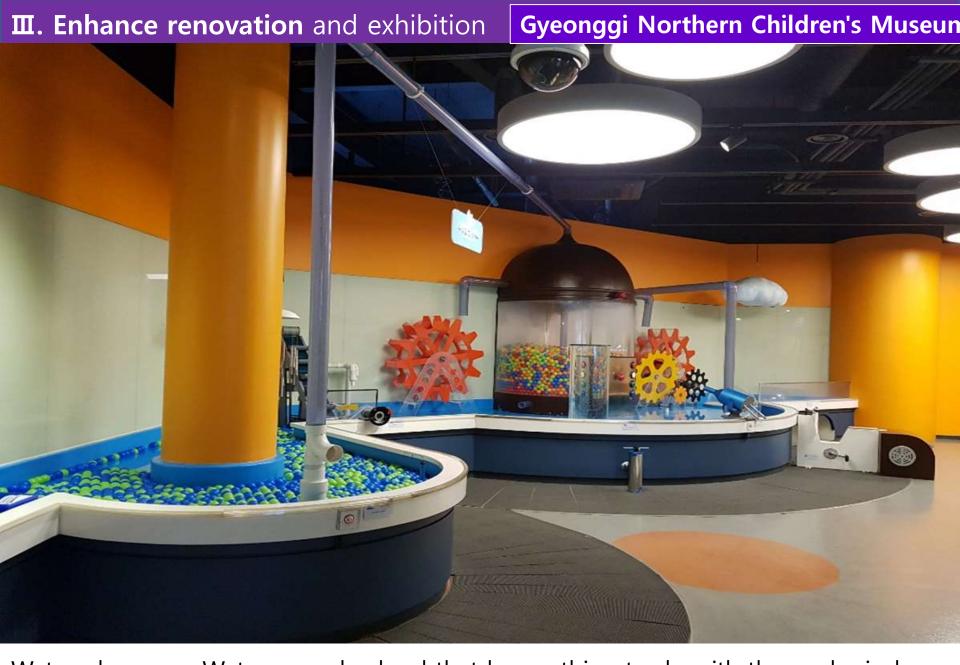

Water play zone: Water gun play level that has nothing to do with the ecological environment of the forest, which is the subject, and excessive failure

3 Types of Bird's House kiosks

Water table recycling + new exhibits + valley graphics + media pond installation