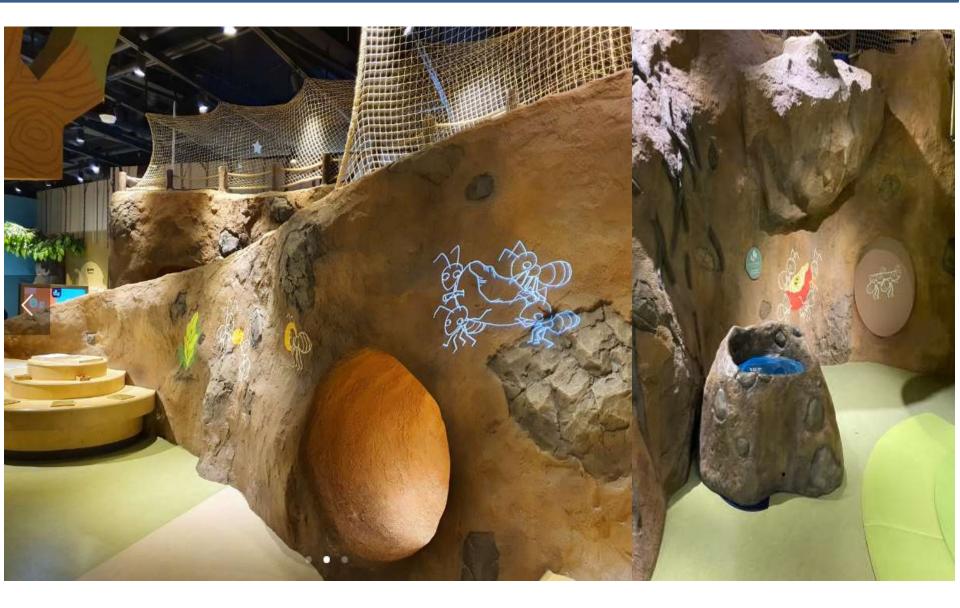

#### 2020 specialization of the forest ecology zone

- ✓ Graphic treatment of the ant colony (friendly induction)
- ✓ Additional production.

Forest orchestra exhibit
Four-season tree transformation (media)
Wearing protective clothing of insects exhibit
Viewing through the eyes of a bird (media) exhibit

  Constellation shadow puppet show

  Relocation of constellation exhibition items and wishing well

For the large ant colony exhibit, we added friendly ant illustrations and 2D slide images to enhance the graphics.