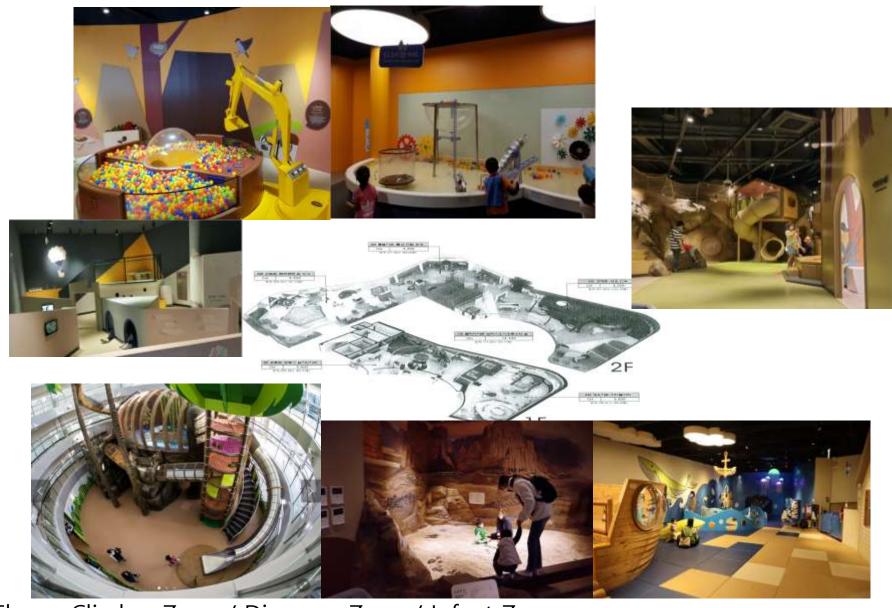

#### III. Enhance renovation and exhibition Gyeonggi Northern Children's Museum

1 Floor : Climber Zone / Dinosaur Zone / Infant Zone

2 Floor: Forest Ecological Zone/WaterPlay Zone/Animal House Zone/Special Exhibition

Water play zone: Water gun play level that has nothing to do with the ecological environment of the forest, which is the subject, and excessive failure

### \* Thinking: How to turn it into a children's museum?

- Content Topics: Forest, Ecology, and Environment
- Renovation Gallery Scope: 3 out of 7
- budget: 1 billion
- Schedule to reopening: 8 months
- Number of planners: 3 people

G the water zone :120 pyeong a Animal House Building Zone : 80 pyeong Special Zone: 70 pyeong

Exhibition of water Forest and Character Exhibition Media Education Zone (Future Environment)

a proposal from a selected company