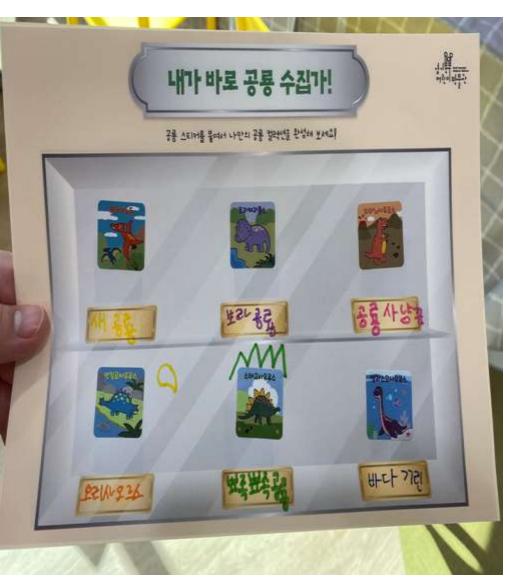

## Gyeonggi Northern Children's Museum

Now let's make a dinosaur collector activity site

#### Now let's make a dinosaur collector activity site

- 1. Select 6 out of 8 dinosaur stickers and attach them to the activity site of the showcase picture.
- 2. Name a dinosaur. Refer to the etymology of the dinosaur name.
- 3. Write down the names of dinosaurs.

4. You can decorate the surroundings with markers or colored