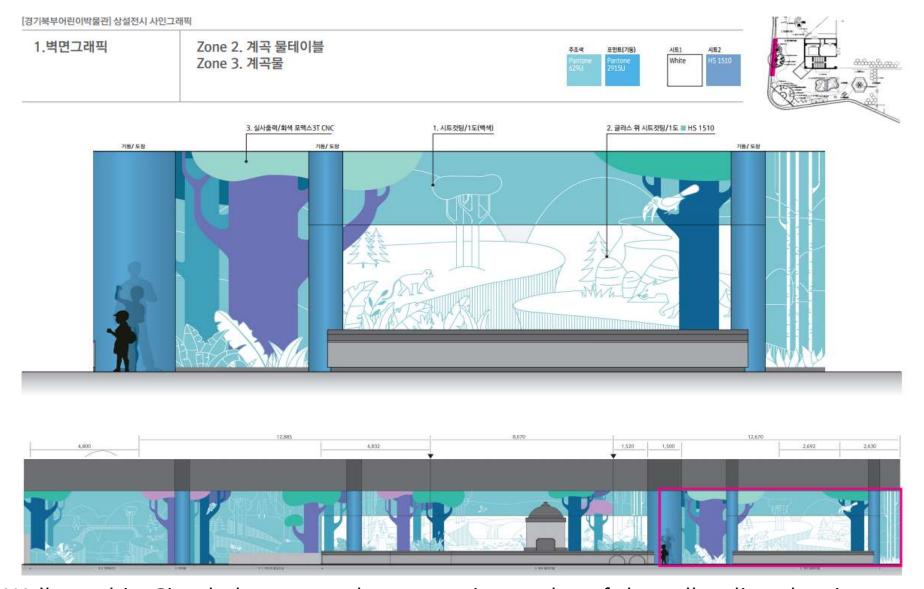

#### **Gyeonggi Northern Children's Museum**

Wall graphic: Simple but somewhat mysterious color of the valley, line drawing and white surface treatment on the wall where the exhibits are located

Gyeonggi Northern Children's Museum

3 Types of Bird's House kiosks

Water table recycling + new exhibits + valley graphics + media pond installation