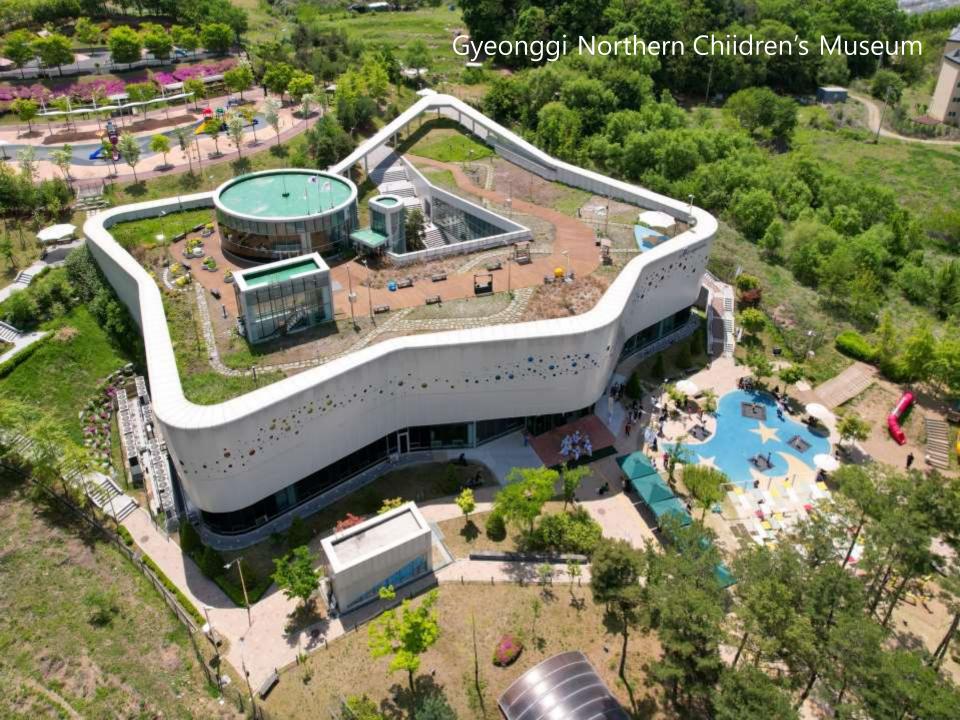

#### Gyeonggi Northern Children's Museum

#### Gyeonggi Northern Children's Museum

[ Conditions and Environment ]

✓ The location of the entrance to Soyosan Mountain, which is beautiful with autumn leaves

- ✓ an accessible weekend outing in the Seoul metropolitan area
- ✓ It's relatively poor in Dongducheon City of Dongducheon, Visitors visit without much expectation
- ✓ Surprised Children's Museum
   A treasure in nature,
   We're restricting visitors due to COVID-19
   More pleasant viewing!