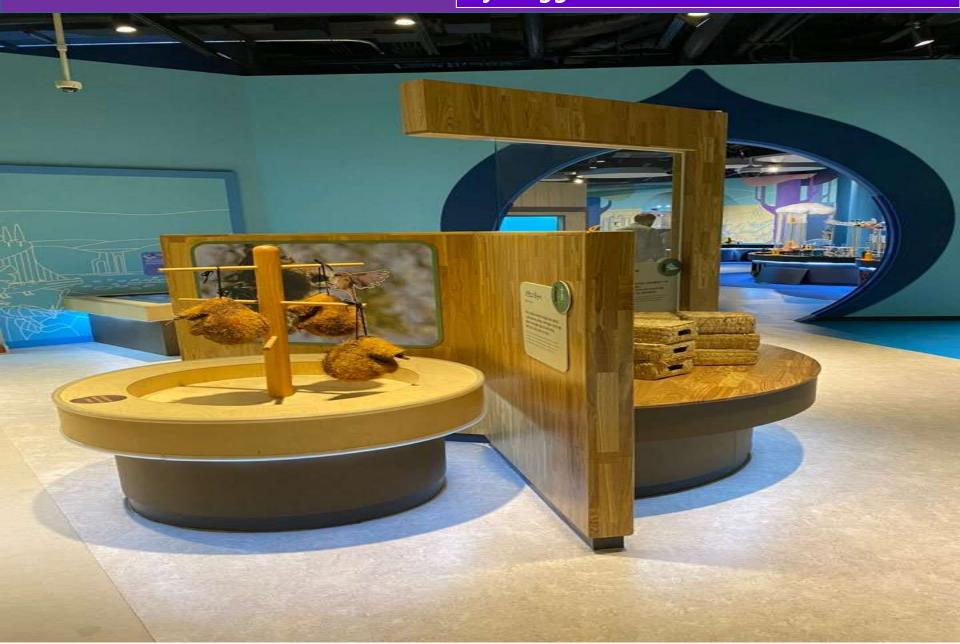

3 Types of Bird's House kiosks

Water table recycling + new exhibits + valley graphics + media pond installation