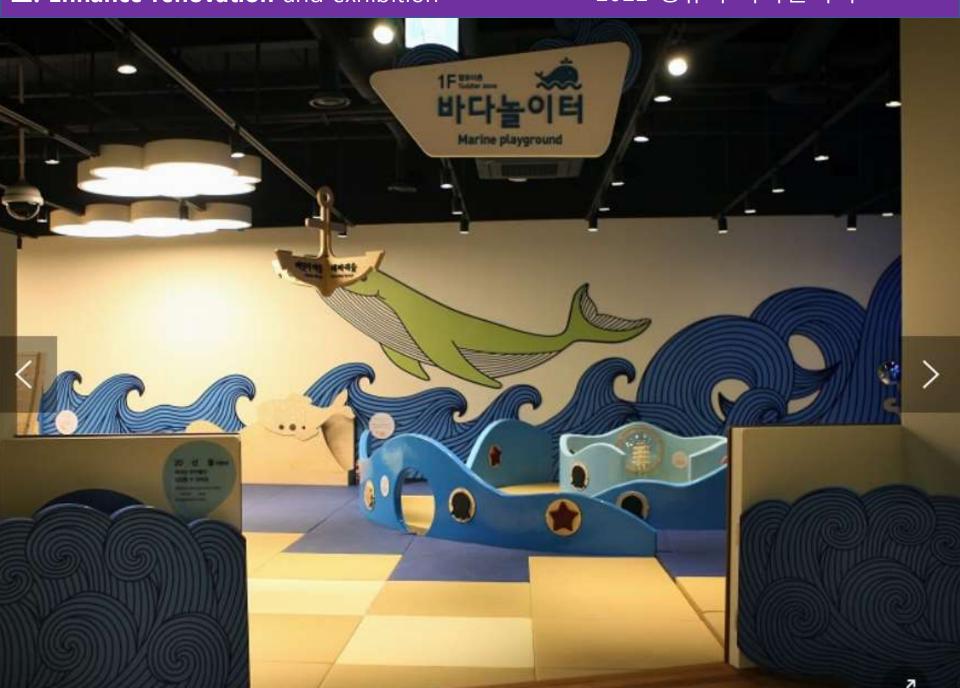

#### **Gradual enhancement of gallery content:**

the forest ecology zone in 2020 -> the dinosaur zone in 2021-> the toddler zone in 2023.

#### III. Enhance renovation and exhibition Gyeonggi Northern Children's Museum

1 Floor : Climber Zone / Dinosaur Zone / Infant Zone

2 Floor: Forest Ecological Zone/WaterPlay Zone/Animal House Zone/Special Exhibition