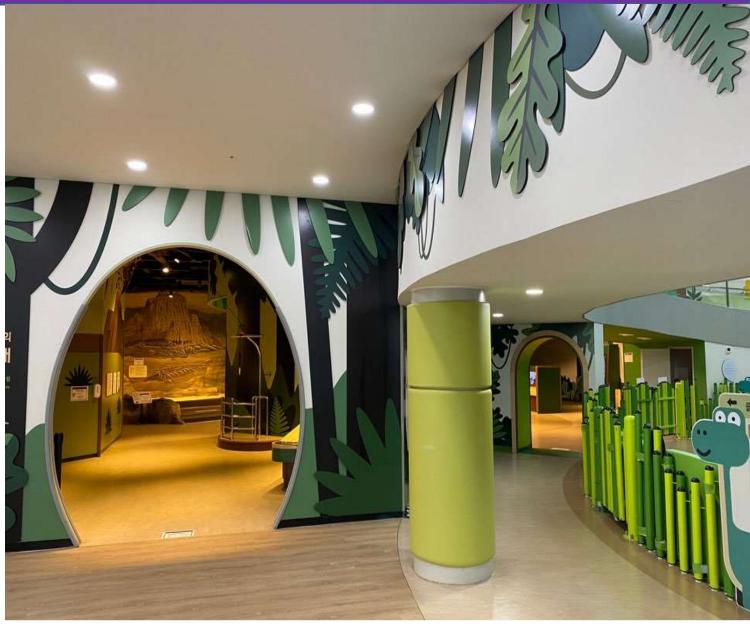

#### III. Enhance renovation and exhibition Gyeonggi Northern Children's Museum

1 Floor : Climber Zone / Dinosaur Zone / Infant Zone

2 Floor: Forest Ecological Zone/WaterPlay Zone/Animal House Zone/Special Exhibition

Imagination World's dinosaur exhibit