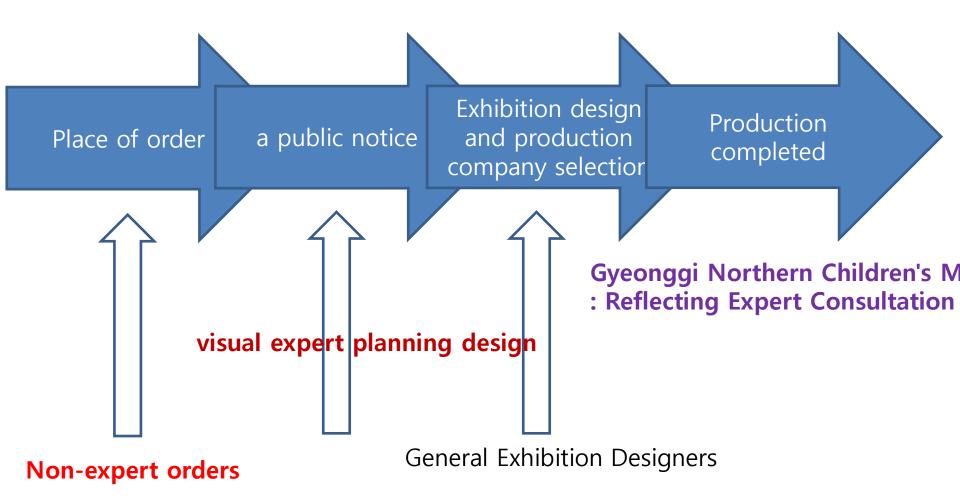

**II** current status of the Korean Children's Museum and the uniqueness of the exhibition administration

**II** current status of the Korean Children's Museum and the uniqueness of the exhibition administration

#### Administrative System of Exhibits in Korea

#### **III.** Enhance renovation and exhibition contents

[ Project for the Reopening of the Gyeonggi Northern Children's Museum in 2020 ]

- Judgment: The name of the children's museum is difficult to say
- Administration: Opening the Children's Museum in Dongducheon City without planning by experts (2016)
- Content: Focus on physical play in the theme park atmosphere and install water and dinosaurs that children like, Contextless environments and exhibitions, Lack of ability to explore curiosity and world knowledge