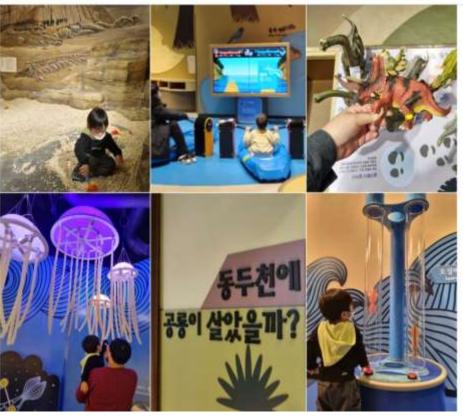

#### 2020 specialization of the forest ecology zone

- ✓ Graphic treatment of the ant colony (friendly induction)
- ✓ Additional production.

Forest orchestra exhibit
Four-season tree transformation (media)
Wearing protective clothing of insects exhibit
Viewing through the eyes of a bird (media) exhibit

- ✓ Adding three more types of trees for visitors to view.

  Moving model of ground squirrel,

  video of squirrel

  model of bird
- ✓ Specialization of constellation-related exhibits.

  Constellation storybook

  Constellation shadow puppet show

  Relocation of constellation exhibition items and wishing well

For the large ant colony exhibit, we added friendly ant illustrations and 2D slide images to enhance the graphics.

Imagination World's dinosaur exhibit

#### **Ⅲ.** Enhance renovation and exhibi

The Dinosaur Media Observatory

YouTube: Development of Dinosaur Workout

#### 오감이와 함께하는 공룡체조!

<The dinosaurs have appeared – Arsaurus> APP

경기북부어린이박물관 ARsaur...

Dinosaur activity center

: Programs will be operated for a month to commemorate the Dinosaur Zone exhibitior

Octopus Leg Catching Game.