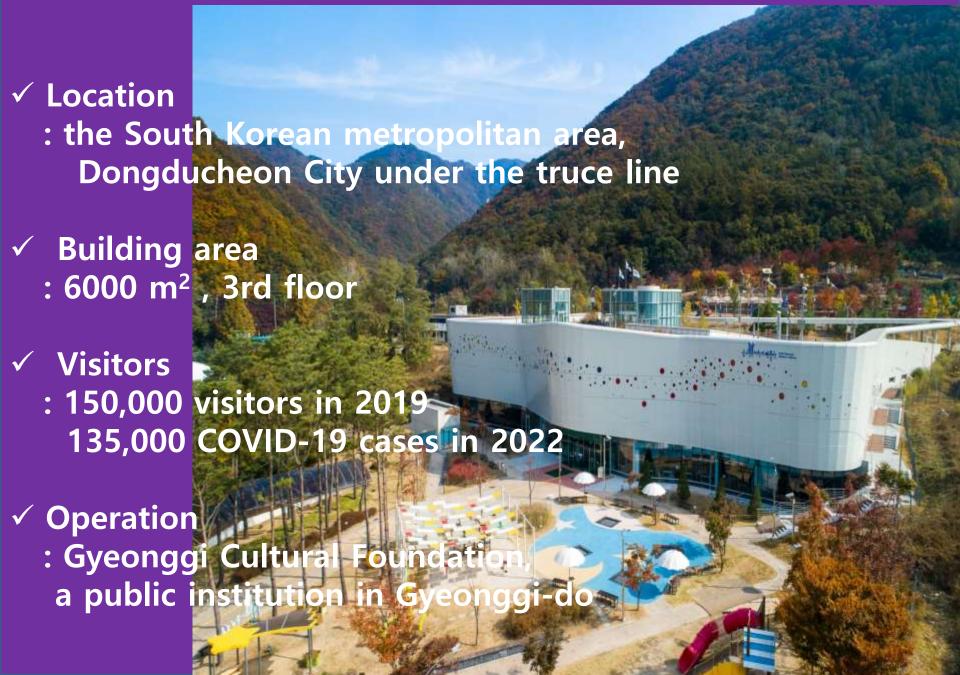

# Reimaging: Conversion from a theme playground to a children's museum

April. 28. 2023

Jinhee Kim

(The former Chief Curator, Gyeoggi Northern Children's museum)

#### I. Introduce individual and Gyeonggi northern children's museum

Jinhee Kim

- As the opening member of Samsung Children's Museum, Korea's first children's museum, a child museum worker for more than 30 years.
- Major: Ph.D. completion in early childhood education and two master's degrees in art education
- Career: Starting as a curator ~ Experienced director GCM Samsung Museum of Art, Leeum's Children's Open Exhibition and Children's Art Exhibition for 3 years, etc

#### Gyeonggi Northern Children's Museum

[ Conditions and Environment ]

✓ The location of the entrance to Soyosan Mountain, which is beautiful with autumn leaves

- ✓ an accessible weekend outing in the Seoul metropolitan area
- ✓ It's relatively poor in Dongducheon City of Dongducheon, Visitors visit without much expectation
- ✓ Surprised Children's Museum
   A treasure in nature,
   We're restricting visitors due to COVID-19
   More pleasant viewing!