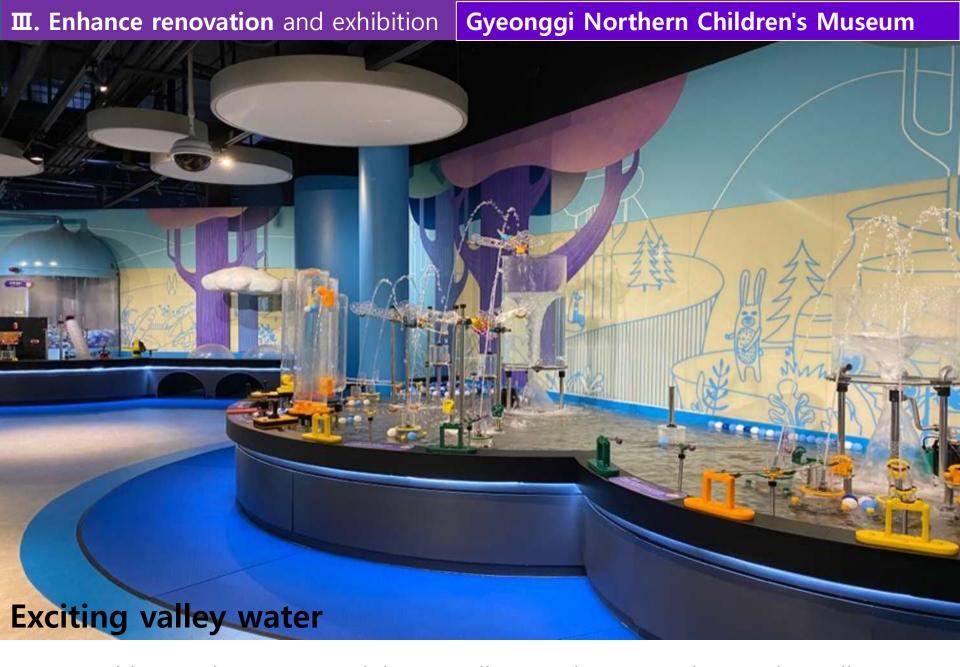

Water play zone: Water gun play level that has nothing to do with the ecological environment of the forest, which is the subject, and excessive failure

3 Types of Bird's House kiosks

Water table recycling + new exhibits + valley graphics + media pond installation