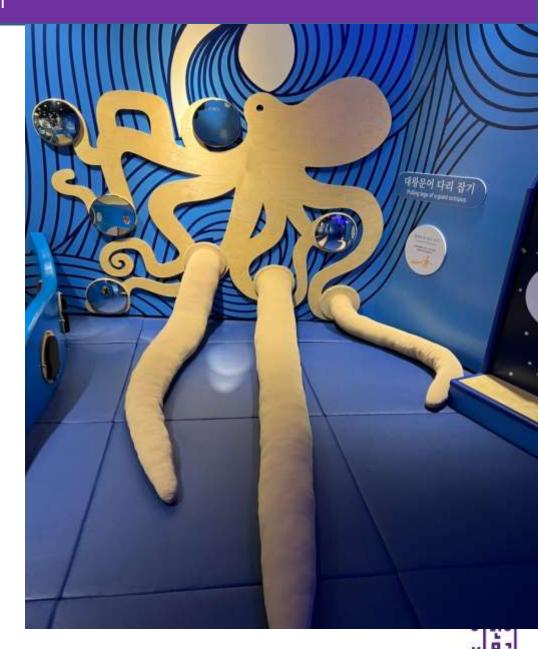

#### 오감이와 함께하는 공룡체조!

<The dinosaurs have appeared – Arsaurus> APP

경기북부어린이박물관 ARsaur...

Dinosaur activity center

: Programs will be operated for a month to commemorate the Dinosaur Zone exhibitior

Octopus Leg Catching Game.