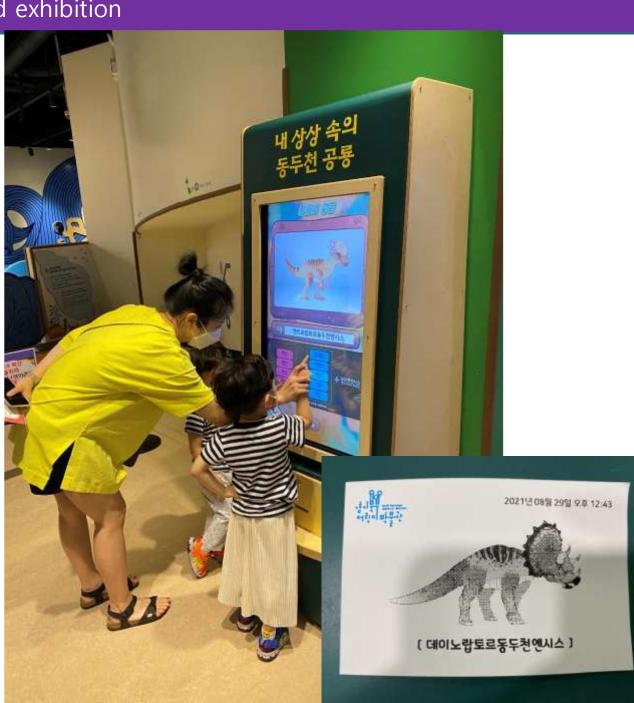

## Gyeonggi Northern Children's Museum

Now let's make a dinosaur collector activity site

#### Now let's make a dinosaur collector activity site

- 1. Select 6 out of 8 dinosaur stickers and attach them to the activity site of the showcase picture.
- 2. Name a dinosaur. Refer to the etymology of the dinosaur name.
- 3. Write down the names of dinosaurs.

4. You can decorate the surroundings with markers or colored

## Dinosaur naming References

Saurus is a lizard, Laptor is a thief, Deino is a scary, Tree is three, Korea is a Koreano It's for your reference in naming.

| 이름             | <del></del> |  |
|----------------|-------------|--|
| 사우르스(saurus)   | 도마뱀         |  |
| 랍토르 (raptor)   | 도둑          |  |
| 미무스(mimus)     | 모방꾼, ~을 닮은  |  |
| 프로(pro, proto) | 초기의, 원시의    |  |
| 데이노(deino)     | 무서운, 끔찍한    |  |
| 벨로키(veloci)    | 날렵한         |  |
| 케라(cera)       | 뿔이 달린       |  |
| 로포(lopho)      | 볏이 달린       |  |
| 톱스(tops)       | ~가 있는 얼굴    |  |
| 투스(thus)       | 턱           |  |
| 니쿠스(nychus)    | 발톱          |  |
| 오돈(odon)       | 이빨          |  |
| 모노(mono)       | 하나          |  |
| □[(di)         | 둘           |  |
| 트리(tri)        | 셋           |  |
| 파키(pachy)      | 두꺼운         |  |