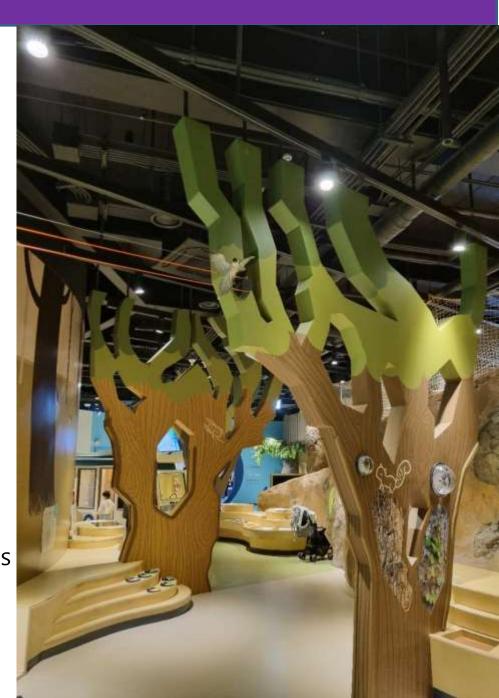

#### 2020 specialization of the forest ecology zone

- ✓ Graphic treatment of the ant colony (friendly induction)
- ✓ Additional production.

Forest orchestra exhibit
Four-season tree transformation (media)
Wearing protective clothing of insects exhibit
Viewing through the eyes of a bird (media) exhibit

  Constellation shadow puppet show

  Relocation of constellation exhibition items and wishing well

For the large ant colony exhibit, we added friendly ant illustrations and 2D slide images to enhance the graphics.

The gallery has added experience exhibits for each of the three trees by painting their tops with green color and creating small squirrel videos to watch.