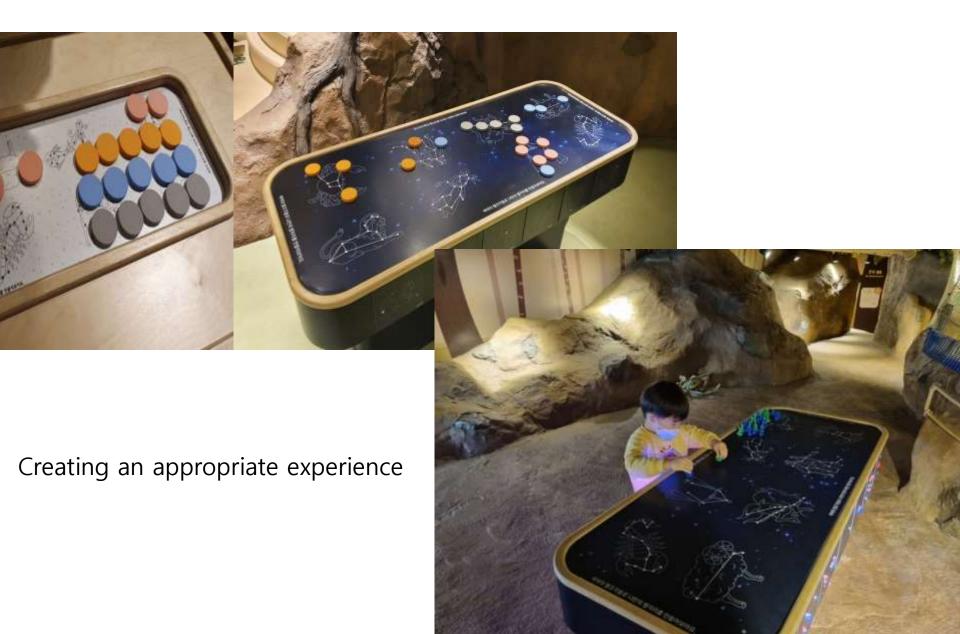

#### 2020 specialization of the forest ecology zone

- ✓ Graphic treatment of the ant colony (friendly induction)
- ✓ Additional production.

Forest orchestra exhibit
Four-season tree transformation (media)
Wearing protective clothing of insects exhibit
Viewing through the eyes of a bird (media) exhibit

- ✓ Adding three more types of trees for visitors to view.

  Moving model of ground squirrel,

  video of squirrel

  model of bird
- ✓ Specialization of constellation-related exhibits.

  Constellation storybook

  Constellation shadow puppet show

  Relocation of constellation exhibition items and wishing well

For the large ant colony exhibit, we added friendly ant illustrations and 2D slide images to enhance the graphics.