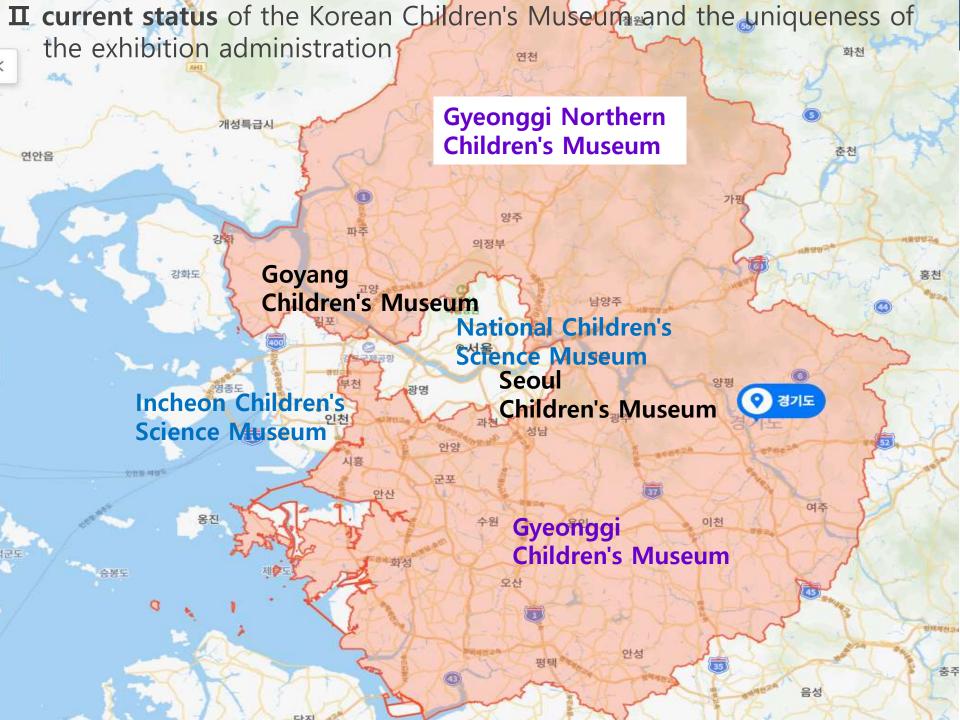

**II** current status of the Korean Children's Museum and the uniqueness of the exhibition administration

**II** current status of the Korean Children's Museum and the uniqueness of the exhibition administration

#### Administrative System of Exhibits in Korea