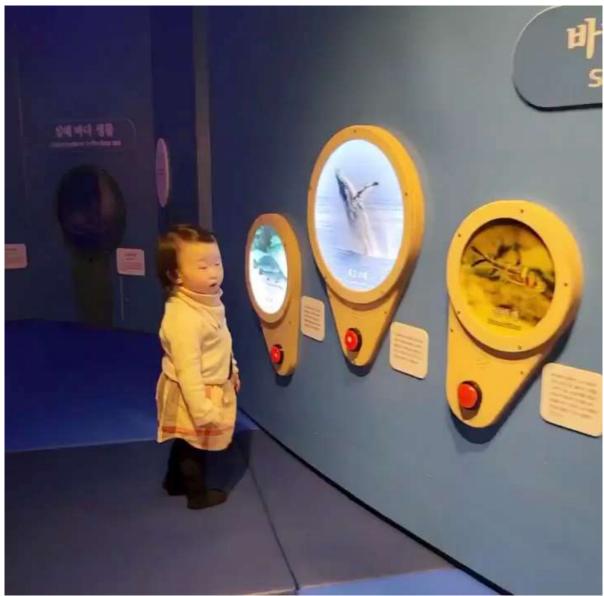

tops with green color and creating small squirrel videos to watch.









## **III. Enhance renovation** and exhibition Trespense will B THE SHOP THE 1-6 FLOOR IFORT-AT Treat trees Call & cold FA NO TreOmin 中華電管 TreO Some Ma 書 可以一 可 医呼吸性现代 3,600 MARKET SAIL THE WHITE HE'S BOOK HOUSE O MISSE full broken 1-9-2495 ・ のを書む 内の 対圧度 可益

Imagination World's dinosaur exhibit





#### **Ⅲ.** Enhance renovation and exhibi

The Dinosaur Media Observatory









YouTube: Development of Dinosaur Workout



#### 오감이와 함께하는 공룡체조!









<The dinosaurs have appeared – Arsaurus> APP





경기북부어린이박물관 ARsaur...















Dinosaur activity center

: Programs will be operated for a month to commemorate the Dinosaur Zone exhibitior







Octopus Leg Catching Game.





The sound of marine creatures





# Visitor's feedback after enhancing the Infant Zone exhibition

As mentioned by the operating staff,

the satisfaction of the visitors comes from the number of various contents and the cleanliness of the facilities where infants can play.

Previously, when entering the Infant Zone, parents often left their children to play and rested themselves.

However, after enhancing the exhibition items, there are more activities to experience together, and it is noticeable that parents are actively participating with their children.

## Mom's internet reactions

그냥 지가 가고싶은데로 무조건 직진직진





### IV. Contribution as a children's museum in the metropolitan area

## [Results and analysis of visitor survey]

| year                               | 2021