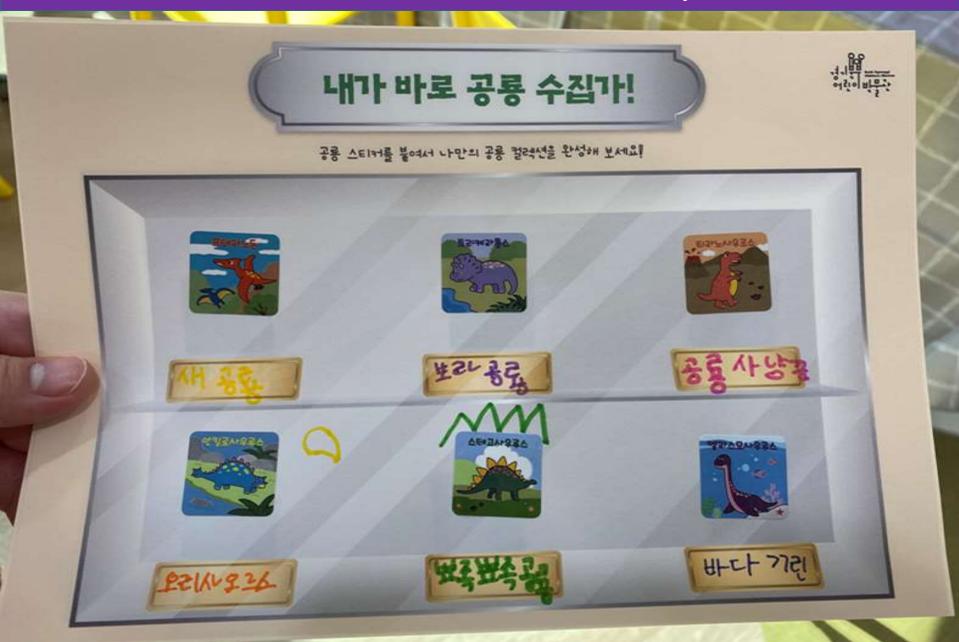

## Gyeonggi Northern Children's Museum

Now let's make a dinosaur collector activity site

#### Now let's make a dinosaur collector activity site

- 1. Select 6 out of 8 dinosaur stickers and attach them to the activity site of the showcase picture.
- 2. Name a dinosaur. Refer to the etymology of the dinosaur name.
- 3. Write down the names of dinosaurs.

4. You can decorate the surroundings with markers or colored