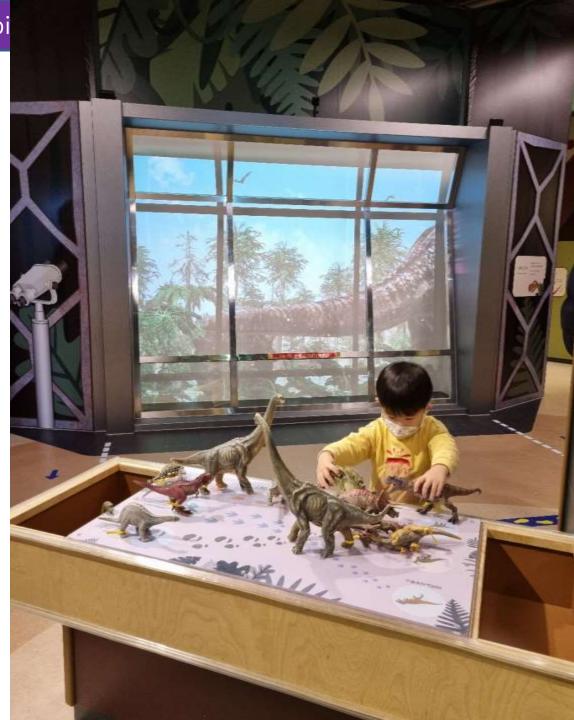

Imagination World's dinosaur exhibit

#### **Ⅲ.** Enhance renovation and exhibi

The Dinosaur Media Observatory

YouTube: Development of Dinosaur Workout

#### 오감이와 함께하는 공룡체조!

<The dinosaurs have appeared – Arsaurus> APP

경기북부어린이박물관 ARsaur...

Dinosaur activity center

: Programs will be operated for a month to commemorate the Dinosaur Zone exhibitior

Octopus Leg Catching Game.