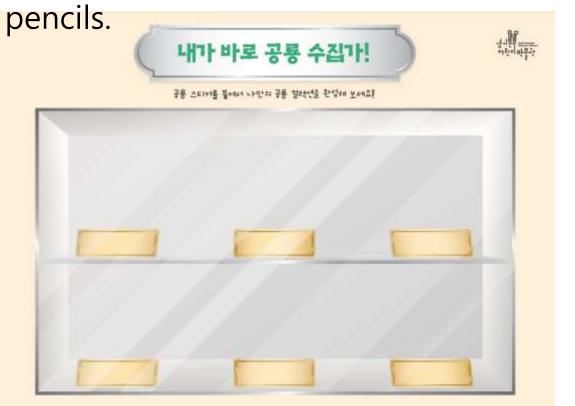

## Gyeonggi Northern Children's Museum

Now let's make a dinosaur collector activity site

#### Now let's make a dinosaur collector activity site

- 1. Select 6 out of 8 dinosaur stickers and attach them to the activity site of the showcase picture.
- 2. Name a dinosaur. Refer to the etymology of the dinosaur name.
- 3. Write down the names of dinosaurs.