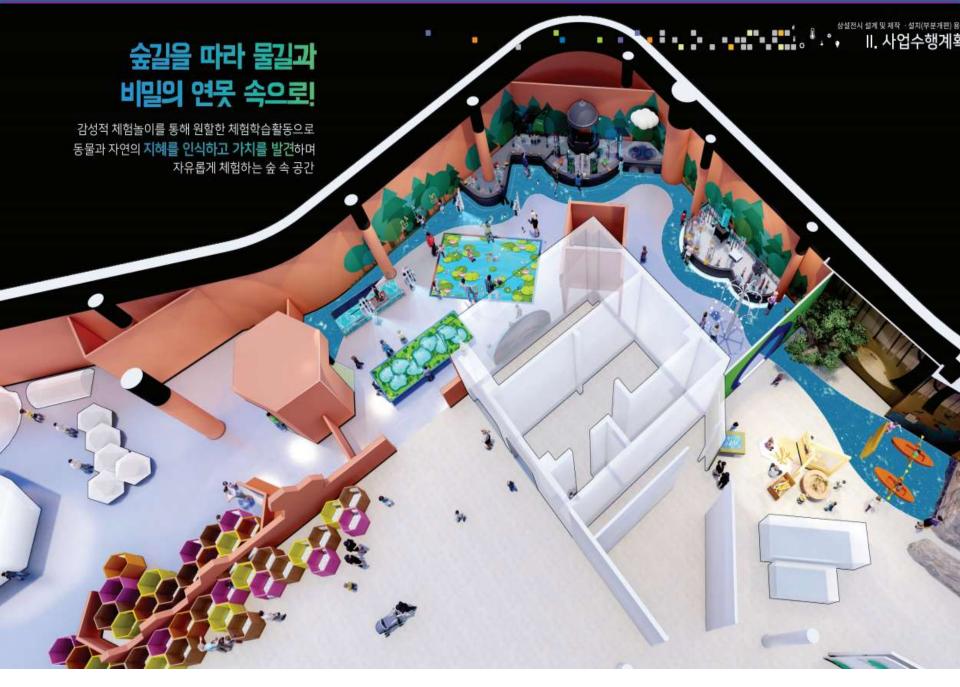

#### **Gradual enhancement of gallery content:**

the forest ecology zone in 2020 -> the dinosaur zone in 2021-> the toddler zone in 2023.

#### 2020 specialization of the forest ecology zone

- ✓ Graphic treatment of the ant colony (friendly induction)
- ✓ Additional production.

Forest orchestra exhibit
Four-season tree transformation (media)
Wearing protective clothing of insects exhibit
Viewing through the eyes of a bird (media) exhibit

- ✓ Adding three more types of trees for visitors to view.

  Moving model of ground squirrel,

  video of squirrel

  model of bird
- ✓ Specialization of constellation-related exhibits.

  Constellation storybook

  Constellation shadow puppet show

  Relocation of constellation exhibition items and wishing well

For the large ant colony exhibit, we added friendly ant illustrations and 2D slide images to enhance the graphics.

The gallery has added experience exhibits for each of the three trees by painting their tops with green color and creating small squirrel videos to watch.