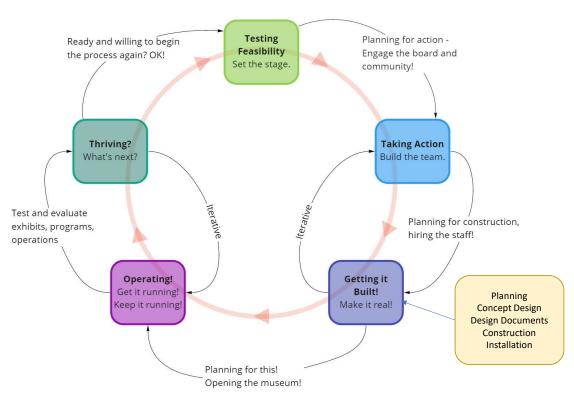

#### Museum Construction, Renovation or Expansion: Phases of Work

#### Museum Construction, Renovation or Expansion: Phases of Work

IA '22 Session