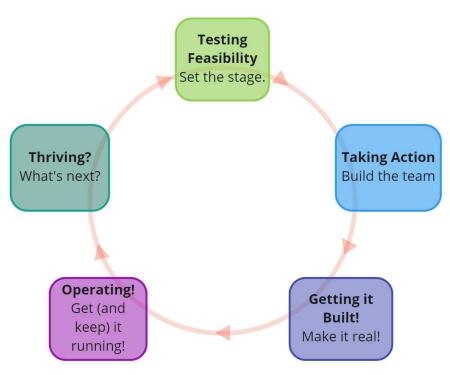

#### Museum Construction, Renovation or Expansion: Phases of Work

#### Museum Construction, Renovation or Expansion: Phases of Work

IA '22 Session