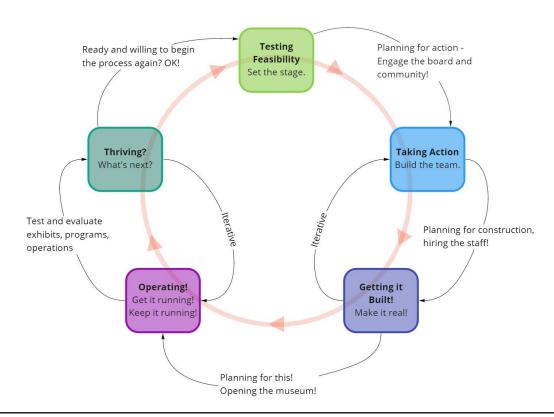

#### Museum Construction, Renovation or Expansion: Phases of Work

#### Museum Construction, Renovation or Expansion: Phases of Work

IA '22 Session