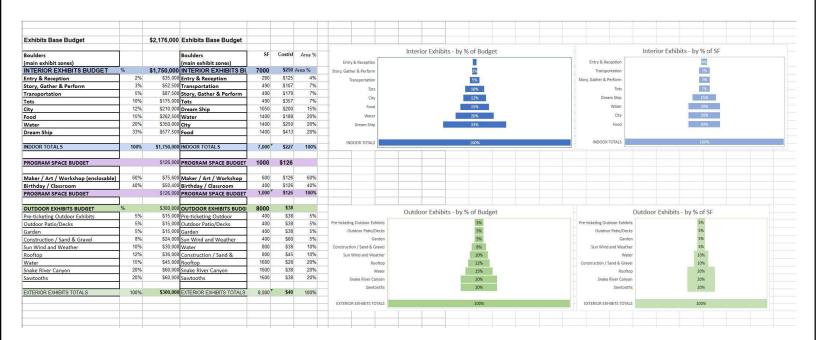

#### Museum Construction, Renovation or Expansion: Allocation of Space and Dollars